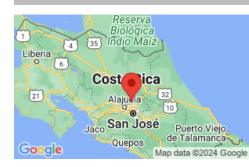

## **BASIC FACTS**

Property ID: 2749

Status: Closed

Province: HEREDIA

Lot size: 6820 m<sup>2</sup> Type: Residential lot Location: Barva