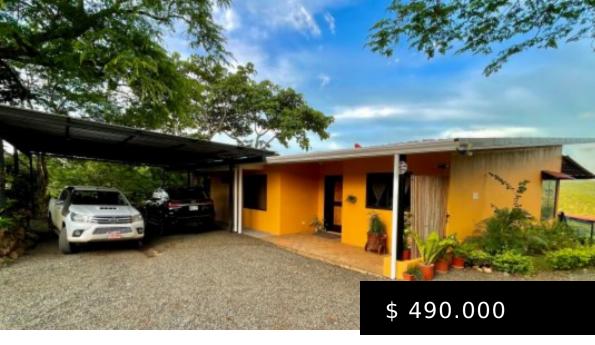

# HOUSE AND POOL WITH VIEW ON RINCON DE LA VIEJA VOLCANOS - 20 MIN TO TAMARINDO

https://www.highgraderealestatecostarica.com

Villa Slice of Paradise is conveniently located just 20 minutes from Tamarindo, Santa Cruz, Playa Junquillal, and Playa Negra. This two-story house sits on a 5000 m² (1.2-acre) lot with stunning views. It features a master bedroom with a luxurious en-suite bathroom, three additional bedrooms, and a covered terrace overlooking...

- 6 beds
- 3 baths
- House
- For sale
- Open

### **BASIC FACTS**

Property ID: 4441

Bathrooms: 3

**Area:** 350 m<sup>2</sup>

Status: Open

**Province: GUANACASTE** 

**Bedrooms:** 6

Floors: 2